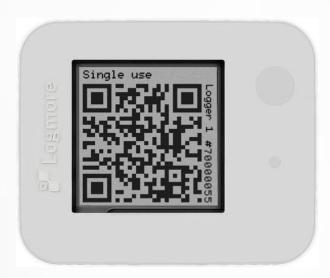

# **Transmission Type**

Non-transmitting, depends on the QR-code reading device

Smartphone/tablet reading, laser scanner